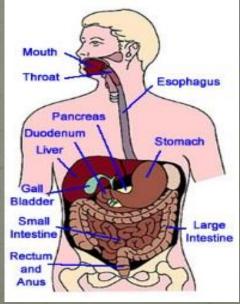

## How the Digestive system works??

• The Digestive system all starts when you eat food for example an apple and it stats when you chew in you mouth that make tiny tinny pieces and then it makes it way to the throat to the oesophagus and then it goes

down into your stomach and forms.

# The digestive system cycle!!

FIRST IT STARTS WHEN YOU CHEW THAT FORMS A SORT OF SLIVER THAT TURNS INTO A TYPE OF PASTE!!

THEN IT GOES INTO YOUR THROAT AND GOES INTO YOUR OESOPHAGUS!!

THEN IT STARTS

AFTER IT GOES THOUGH YOUR STOMACH AND INTO PIPES AND IT MIGHT TWIST!!