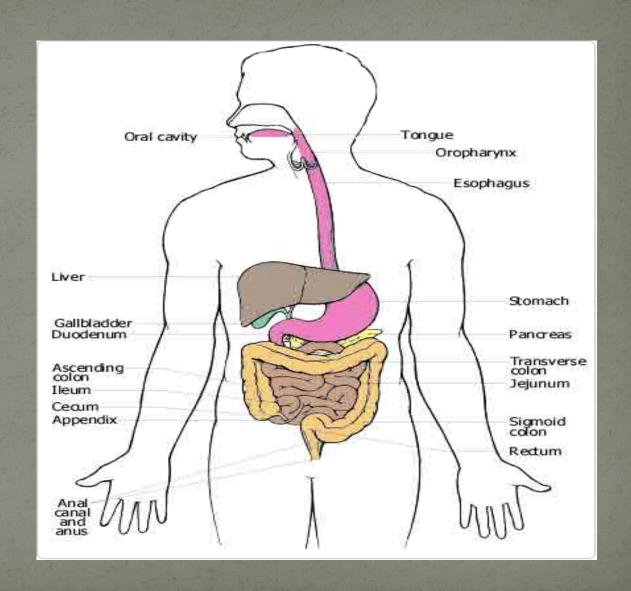

## How the Digestive system works??

• The Digestive system all starts when you eat food for example an apple and it stats when you chew in you mouth that make tiny tinny pieces and then it makes it way to the throat to the oesophagus and then it goes

down into your stomach and forms.

# The digestive system cycle!!

FIRST IT STARTS WHEN YOU CHEW THAT FORMS A SORT OF SLIVER THAT TURNS INTO A TYPE OF PASTE!!

THEN IT GOES INTO YOUR THROAT AND GOES INTO YOUR OESOPHAGUS!!

THEN IT STARTS

AFTER IT GOES THOUGH YOUR STOMACH AND INTO PIPES AND IT MIGHT TWIST!!